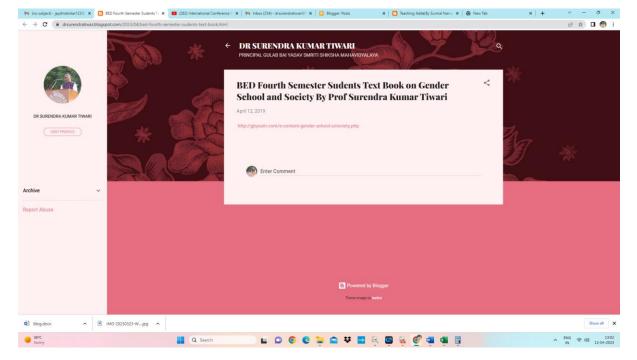

### B.Ed. Fourth Semester Students text book on gender school and society by prof. S.K. Tiwari

https://drsurendratiwar.blogspot.com/2023/04/bed-fourth-semester-sudents-text-book.html