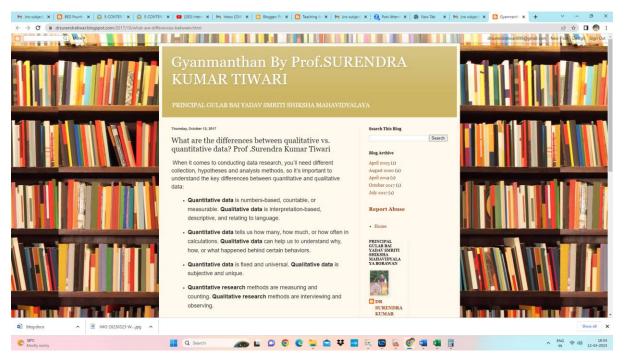

# ICT RESOURSES USED BY Dr. Surendra Kumar Tiwari In the year of 2017-2018

What are the differences between qualitative vs. quantitative data? Prof. S.K. Tiwari

https://drsurendratiwar.blogspot.com/2017/10/what-are-differences-between.html