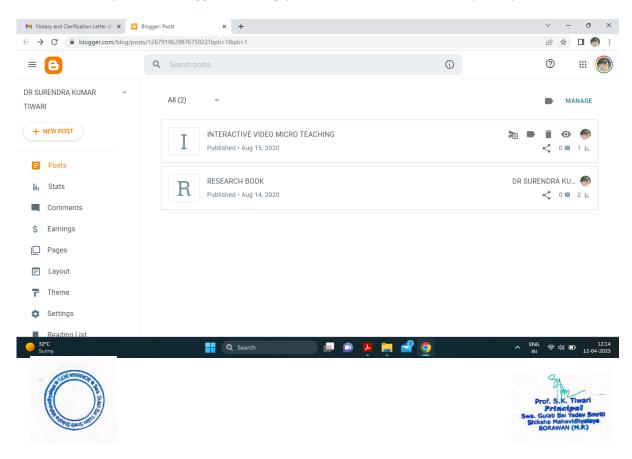

### **Blogger to share information to Students**

### B.Ed. Third Semester Students -Microteaching & Med. First Sem Students Educational Research

### https://www.blogger.com/blog/posts/126791962987675022?bpli=1&pli=1