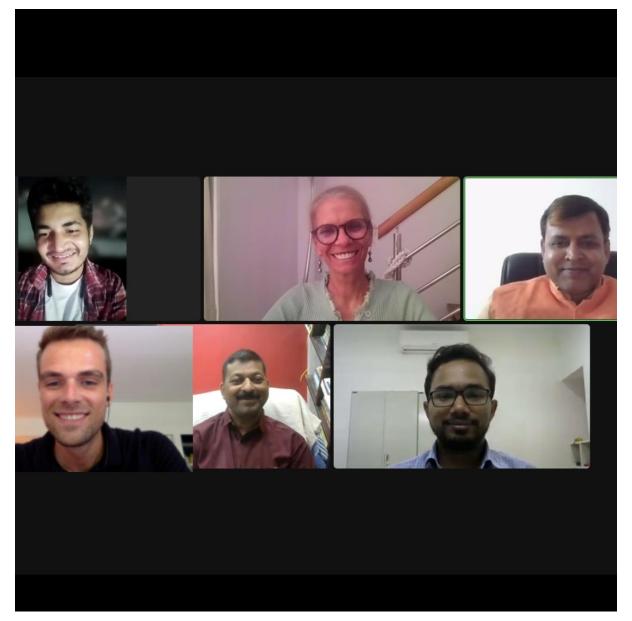

# SWA. GULAB BAI YADAV SMRITI SHIKSHA MAHAVIDALAYA, BORAWAN ICT RESOURSES USED BY Dr. Surendra Kumar Tiwari In the year of 2021-2022

Life Skills & Education Workshop for B.Ed. & M.Ed. Student Date – 22/03/2023