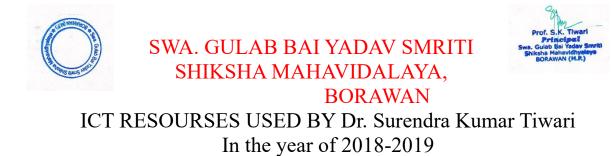

### Tools and Techniques of Data Collection By Dr. S.K. Tiwari

Academic Counselling By WhatsApp Group B.Ed. Students