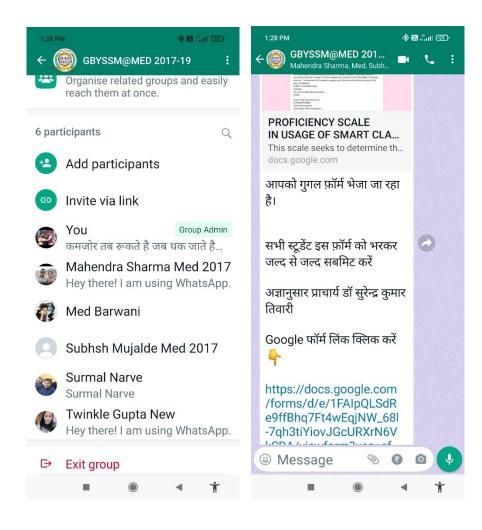

ot.com/2023/04/bed-fourth-semester-sudents-text-book.html

### Academic Counselling By WhatsApp Group B.Ed. Students





### Tools and Techniques of Data Collection By Dr. S.K. Tiwari



Academic Counselling By WhatsApp Group B.Ed. Students





## SWA. GULAB BAI YADAV SMRITI SHIKSHA MAHAVIDALAYA, BORAWAN



# ICT RESOURSES USED BY Dr. Surendra Kumar Tiwari In the year of 2017-2018

What are the differences between qualitative vs. quantitative data? Prof. S.K. Tiwari



https://drsurendratiwar.blogspot.com/2017/10/what-are-differences-between.html

B.Ed Second Semester Students text Book on pedagogy of maths by prof. S.K. Tiwari



https://drsurendratiwar.blogspot.com/2017/07/bed-second-semester-students-text-book.html



# Academic Counselling By WhatsApp Group B.Ed. & M.Ed. Students