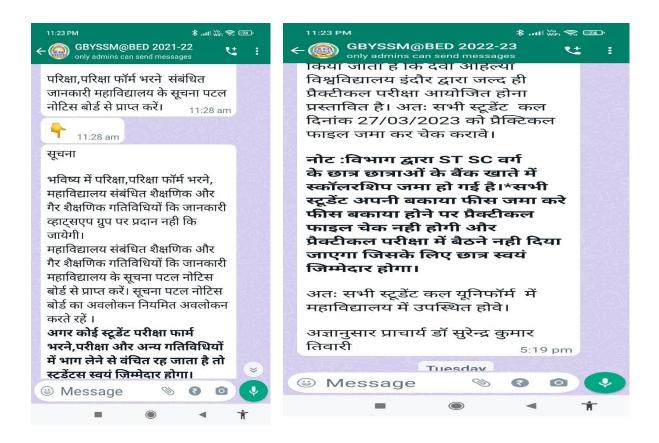

#### Academic Counselling By Whatsapp Group B.Ed. & M.Ed. Students

# Academic Counselling By WhatsApp Group B.Ed. & M.Ed. Students