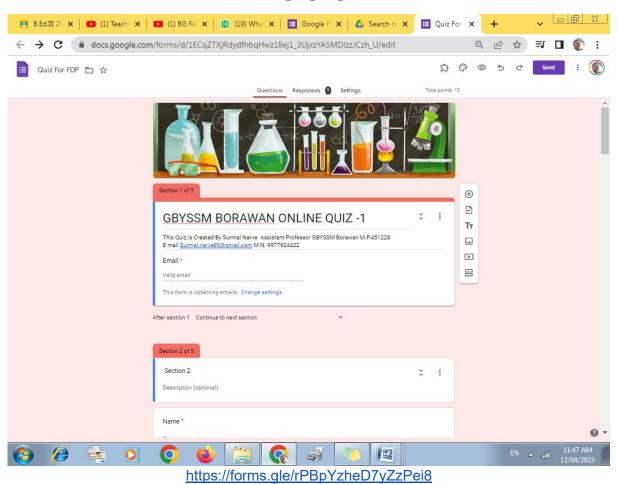

### Assessment through google form for FDP

|                                                        | My Drive - 🗙   🛆 My Drive - 🗙   💽 Post: Edit 🗙   💽 Post: Edit 🗙   觰 Qualitativ: 🗙   👰 E-learnii<br>/d/1H7-hFYx9TxKUhWLzkwe8fwqScCd6WqWzlkqG97YG36//edit                          | ngr 🗙 | 0 | gbyssm.c | ×                                                                                                                                                                                                                                                                                                                                                                                                                                                                                                                                                                                                                                                                                                                                                                                                                                                                                                                                                                                                                                                                                                                                                                                                                                                                                                                                                                                                                                                                                                                                                                 | + | ∨<br>Ė | -     | 6     |                                            |
|--------------------------------------------------------|----------------------------------------------------------------------------------------------------------------------------------------------------------------------------------|-------|---|----------|-------------------------------------------------------------------------------------------------------------------------------------------------------------------------------------------------------------------------------------------------------------------------------------------------------------------------------------------------------------------------------------------------------------------------------------------------------------------------------------------------------------------------------------------------------------------------------------------------------------------------------------------------------------------------------------------------------------------------------------------------------------------------------------------------------------------------------------------------------------------------------------------------------------------------------------------------------------------------------------------------------------------------------------------------------------------------------------------------------------------------------------------------------------------------------------------------------------------------------------------------------------------------------------------------------------------------------------------------------------------------------------------------------------------------------------------------------------------------------------------------------------------------------------------------------------------|---|--------|-------|-------|--------------------------------------------|
| ← → C ▲ docs.google.com/forms FDP on Basic Of Research |                                                                                                                                                                                  | ឯ     | Ŷ | 0        | 5                                                                                                                                                                                                                                                                                                                                                                                                                                                                                                                                                                                                                                                                                                                                                                                                                                                                                                                                                                                                                                                                                                                                                                                                                                                                                                                                                                                                                                                                                                                                                                 | ¢ | Sen    |       | :     |                                            |
|                                                        | Questions Responses (87) Settings                                                                                                                                                |       |   |          |                                                                                                                                                                                                                                                                                                                                                                                                                                                                                                                                                                                                                                                                                                                                                                                                                                                                                                                                                                                                                                                                                                                                                                                                                                                                                                                                                                                                                                                                                                                                                                   |   |        |       |       |                                            |
|                                                        | Section 1 of 2<br>15 DAYS FDP ON BASICS OF RESEARCH BY<br>Dr.D.N.SANSANWAL<br>organized by Gulab Bai yadav smriti shiksha mahavidhyalay,Borawan<br>Email **<br>Short answer text |       | × | :        | <ul> <li>⊕</li> <li>⊕</li></ul> |   |        |       |       |                                            |
| 37°C<br>Mostly sunny                                   | Name including Salutations like Dr./Mr/Ms./Prof. etc (as Required in Certificate) ** Short answer text                                                                           |       |   |          |                                                                                                                                                                                                                                                                                                                                                                                                                                                                                                                                                                                                                                                                                                                                                                                                                                                                                                                                                                                                                                                                                                                                                                                                                                                                                                                                                                                                                                                                                                                                                                   | ^ | ENG R  | °ф) П | ) 12- | <ul> <li>17:53</li> <li>04-2023</li> </ul> |

https://docs.google.com/forms/d/1H7-hFYx9TxKUhWLzkwe8fwqScCd6WqWzlkqG97YG36I/edit