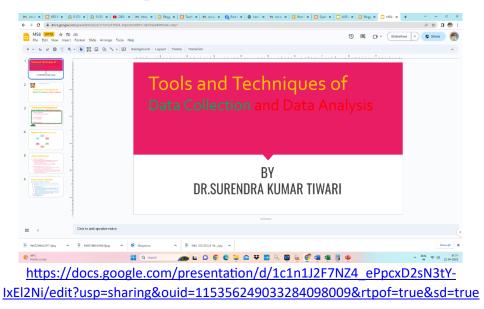

. student

https://youtu.be/lfmm7K7Y0IM

Ph.D Research Scholar Students Guided

Subject - Research Methodology









### **Blogger to share information to Students**

### B.Ed. Third Semester Students -Microteaching & Med. First Sem Students Educational Research



### https://www.blogger.com/blog/posts/126791962987675022?bpli=1&pli=1









# SWA. GULAB BAI YADAV SMRITI SHIKSHA MAHAVIDALAYA, BORAWAN

# ICT RESOURSES USED BY Dr. Surendra Kumar Tiwari In the year of 2019-2020

### B.Ed. Fourth Semester Students text book on gender school and society by prof. S.K. Tiwari



https://drsurendratiwar.blogspot.com/2023/04/bed-fourth-semester-sudents-text-book.html

### Academic Counselling By WhatsApp Group B.Ed. Students





### Tools and Techniques of Data Collection By Dr. S.K. Tiwari



Academic Counselling By WhatsApp Group B.Ed. Students





## SWA. GULAB BAI YADAV SMRITI SHIKSHA MAHAVIDALAYA, BORAWAN



# ICT RESOURSES USED BY Dr. Surendra Kumar Tiwari In the year of 2017-2018

What are the differences between qualitative vs. quantitative data? Prof. S.K. Tiwari



https://drsurendratiwar.blogspot.com/2017/10/what-are-differences-between.html

B.Ed Second Semester Students text Book on pedagogy of maths by prof. S.K. Tiwari



https://drsurendratiwar.blogspot.com/2017/07/bed-second-semester-students-text-book.html



# Academic Counselling By WhatsApp Group B.Ed. & M.Ed. Students