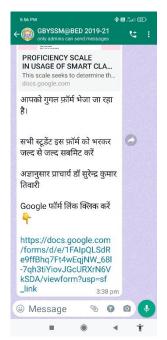

### Tools and Techniques of Data Collection By Dr. S.K. Tiwari

Academic Counselling By WhatsApp Group B.Ed. Students

# Academic Counselling By WhatsApp Group B.Ed. & M.Ed. Students