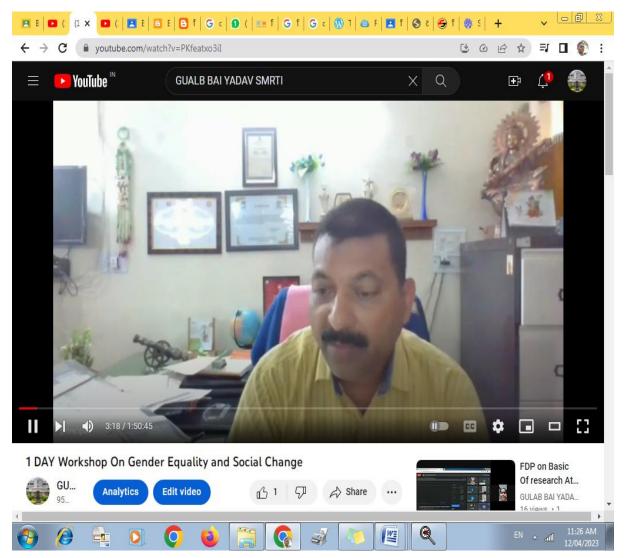

# SWA. GULAB BAI YADAV SMRITI SHIKSHA MAHAVIDALAYA, BORAWAN ICT RESOURSES USED BY Dr. Surendra Kumar Tiwari In the year of 2020-2021

(One day workshop for B.Ed. & M.Ed. Students Gender equality and Social changes)