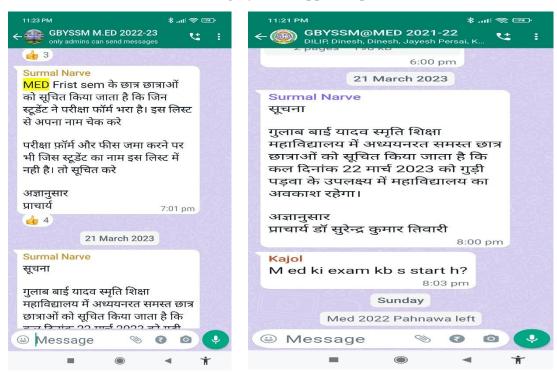

#### Academic Counselling By Whatsapp Group B.Ed. & M.Ed. Students

# Academic Counselling By WhatsApp Group B.Ed. & M.Ed. Students