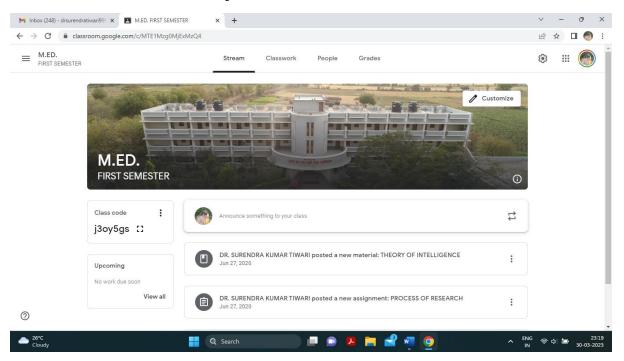

### TEAFCHING THROW GOOGLE CLASSROOM M.Ed First Sem Student

### Subject – Education Research - I