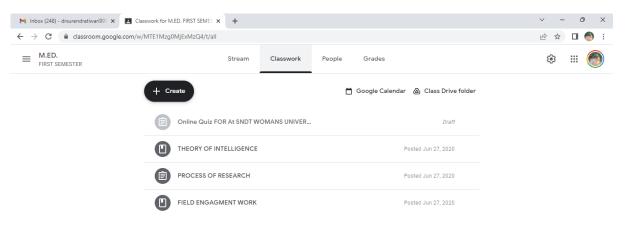

### TEAFCHING THROW GOOGLE CLASSROOM M.Ed First Sem Student

### Subject – Education Research - I