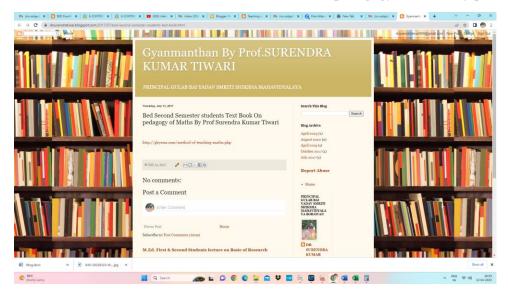

B.Ed Second Semester Students text Book on pedagogy of maths by prof. S.K. Tiwari

https://drsurendratiwar.blogspot.com/2017/07/bed-second-semester-students-text-book.html