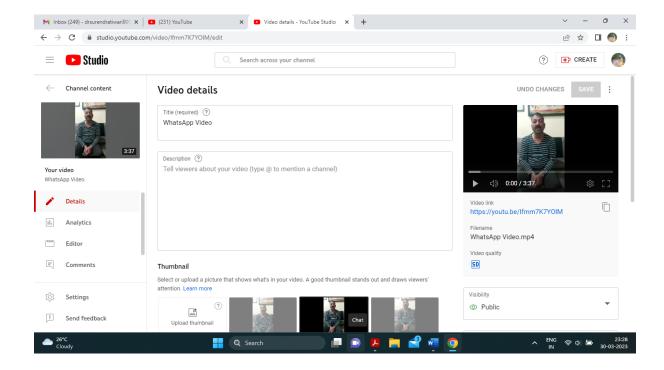

YouTube to share information to B.Ed. & M.Ed. student

https://youtu.be/lfmm7K7Y0IM

Ph.D Research Scholar Students Guided

Subject - Research Methodology